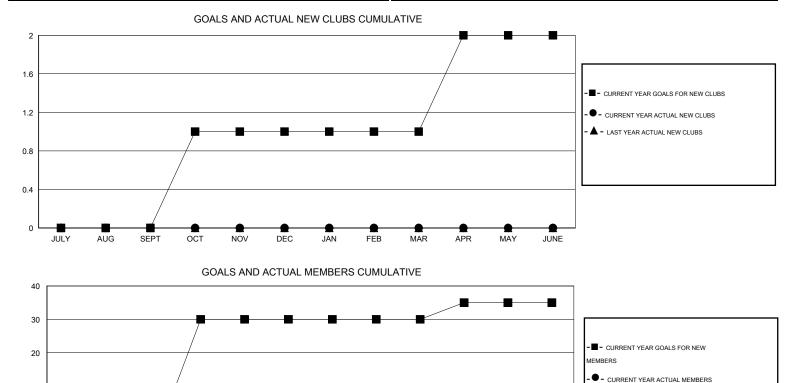

## LOCATION WEST VIRGINIA

GMT CA 1

|                                            |                  | Clubs             |                  |                  | Members                                    |                    |                                     |                    |                  |  |
|--------------------------------------------|------------------|-------------------|------------------|------------------|--------------------------------------------|--------------------|-------------------------------------|--------------------|------------------|--|
|                                            | RESU             | LTS FOR 2015-2016 | i                |                  | RESULTS FOR 2015-2016                      |                    |                                     |                    |                  |  |
| QUARTER                                    | NEW CLUB<br>GOAL | NEW CLUBS         | DROPPED<br>CLUBS | NET<br>GAIN/LOSS | QUARTER                                    | NEW MEMBER<br>GOAL | CHARTER AND<br>NEW MEMBERS<br>ADDED | DROPPED<br>MEMBERS | NET<br>GAIN/LOSS |  |
| JULY/AUG/SEPT                              | 0                | 0                 | 0<br>0           | 0                | JULY/AUG/SEPT                              | -5<br>35           | 38<br>36                            | 52<br>37           | -14<br>-1        |  |
| OCT/NOV/DEC<br>JAN/FEB/MAR<br>APR/MAY/JUNE | 0                | 0                 | 0<br>0           | 0                | OCT/NOV/DEC<br>JAN/FEB/MAR<br>APR/MAY/JUNE | 0<br>5             | 0                                   | 0                  | 0                |  |